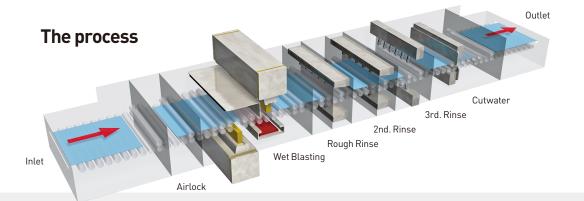

# mini PFE 200

Our patented technology 'The Wide Gun' that brings uniform process over blasted area.

A consecutive process with automatic transportation system from Wet Blasting, rinsing to cutwater.

Perfect for cleaning and phisical etching of printed circuit boards, semiconductors and ceramic substrates in the automatic in-line process from Wet Blasting, rinsing to cutwater.

- A compact design for small work pieces
- The uniform process on both sides of work pieces using our unique "Wide gun".
- O Easy maintenance of drive unit, wetblast and rinse area.