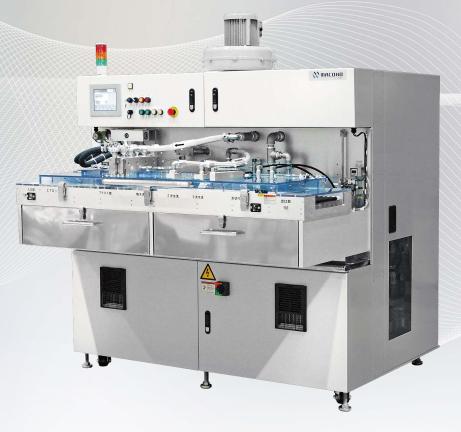

# mini PFE 200

Our patented technology 'The Wide Gun' that brings uniform process over blasted area.

A consecutive process with automatic transportation system from Wet Blasting, rinsing to cutwater.

# Compact and automatic. Perfectly suitable for mass production of strips and boards shaped work pieces.

Wet Blast Machine using the Wide Guns for uniform process on dual sides of small sized work pieces.

Perfect for cleaning and phisical etching of printed circuit boards, semiconductors and ceramic substrates in the automatic in-line process from Wet Blasting, rinsing to cutwater.

- A compact design for small work pieces
- The uniform process on both sides of work pieces using our unique "Wide gun".
- O Easy maintenance of drive unit, wetblast and rinse area.

# Conveyor type Wet Blast Machine $miniPFE\ 200$