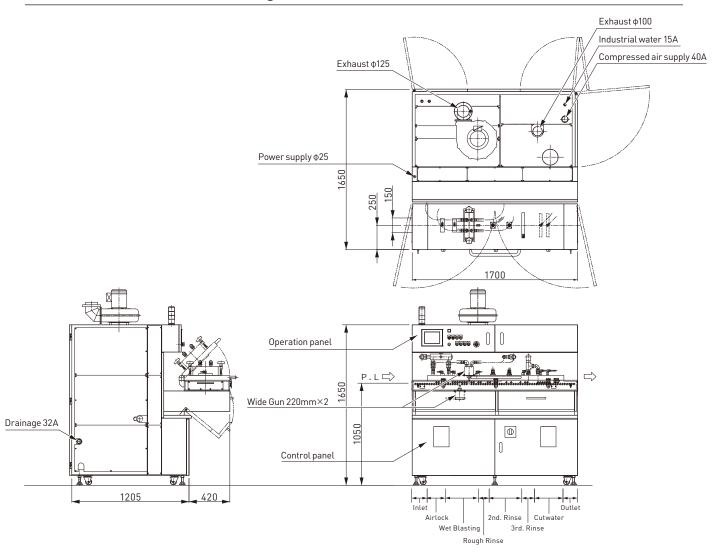

# Outline dimensional drawing

Specifications are subject to change without notice. The figures and photos in this catalog may differ from the actual product.

### Main features

| Dimensions           | 1700 (W) ×1650 (D) ×1650 (H) mm                                                                |
|----------------------|------------------------------------------------------------------------------------------------|
| Blast Gun            | Wide Gun 220mm×1.0mm One each for top and bottom                                               |
| Work piece           | Width: 20-200mm<br>Length: 100-250mm (Max.50-250mm)<br>Thickness: 0.1-1.5mm (Depends on shape) |
| Transportation speed | 0.3-3.0m/min                                                                                   |
| Air pressure         | 0.1-0.25MPa                                                                                    |
|                      |                                                                                                |

| Power supply        | AC200V, 50/60Hz, 3 phases                                              |
|---------------------|------------------------------------------------------------------------|
| Power consumption   | Approx. 4.3kW (Total rated apparent power of all the cell)             |
| Air supply pressure | 0.5MPa-0.7MPa                                                          |
| Air consumption     | 7.7m³/min<br>(NTP, 220mm gun, at 0.25MPa of preset blast air pressure) |
| Water consumption   | 10L/min and below                                                      |