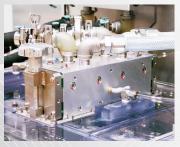

# Compact and automatic. Perfectly suitable for mass production of strips and boards shaped work pieces.

Wet Blast Machine using the Wide Guns for uniform process on dual sides of small sized work pieces.

Perfect for cleaning and phisical etching of printed circuit boards, semiconductors and ceramic substrates in the automatic in-line process from Wet Blasting, rinsing to cutwater.

- A compact design for small work pieces
- The uniform process on both sides of work pieces using our unique "Wide gun".
- O Easy maintenance of drive unit, wetblast and rinse area.