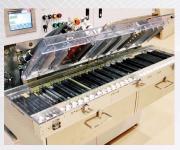

# Compact and automatic. Perfectly suitable for mass production of strips and boards shaped work pieces.

Wet Blast Machine using the Wide Guns for uniform process on dual sides of small sized work pieces.

Perfect for cleaning and phisical etching of printed circuit boards, semiconductors and ceramic substrates in the automatic in-line process from Wet Blasting, rinsing to cutwater.

- A compact design for small work pieces
- The uniform process on both sides of work pieces using our unique "Wide gun".
- O Easy maintenance of drive unit, wetblast and rinse area.