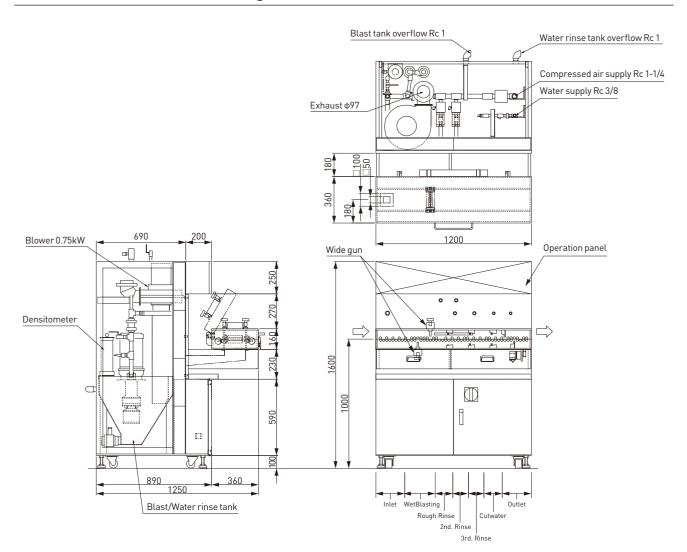

#### Main features

| Dimensions           | 1200 (W) ×1250 (D) ×1600 (H) mm                                                                |
|----------------------|------------------------------------------------------------------------------------------------|
| Blast Gun            | Wide Gun 110mm×1.0mm One each for top and bottom                                               |
| Work piece           | Width: 20-100mm<br>Length: 100-250mm (Max.50-250mm)<br>Thickness: 0.1-1.5mm (Depends on shape) |
| Transportation speed | 0.3-3.0m/min                                                                                   |
| Air pressure         | 0.1-0.25MPa                                                                                    |
|                      |                                                                                                |

| Power supply        | AC200V, 50/60Hz, 3 phases                                              |
|---------------------|------------------------------------------------------------------------|
| Power consumption   | Approx. 2.6kW (Total rated apparent power of all the cell)             |
| Air supply pressure | 0.5MPa-0.7MPa                                                          |
| Air consumption     | 6.5m³/min<br>(NTP, 110mm gun, at 0.25MPa of preset blast air pressure) |
| Water consumption   | 5L/min and below                                                       |

## Outline dimensional drawing

Specifications are subject to change without notice. The figures and photos in this catalog may differ from the actual product.