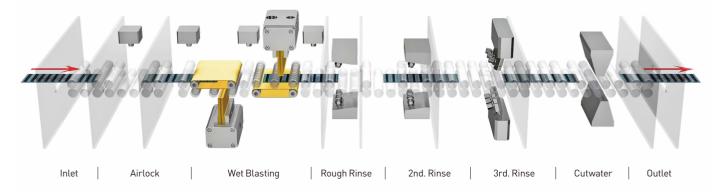

#### The process (Equipment flow)

# mini PFE 100

- Absolutely compact and space-saving
- O The uniform process on both sides of work pieces using our unique "Wide gun".
- The automatic process from Wet Blasting, rinsing to cutwater.