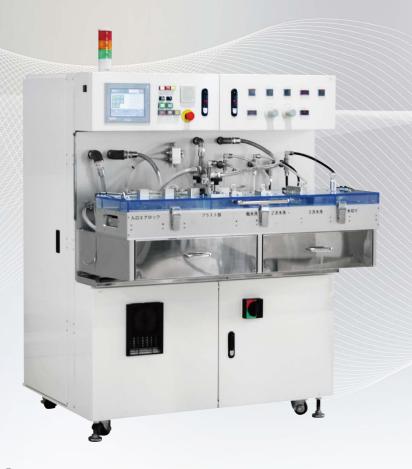

**Conveyor Type Wet Blast Machine** 

Wide Gun 110mm×2

Full automatic

Conveyor type

# mini PFE 100

- Absolutely compact and space-saving
- O The uniform process on both sides of work pieces using our unique "Wide gun".
- The automatic process from Wet Blasting, rinsing to cutwater.

#### Conveyor Type Wet Blast Machine

# mini PFE 100

#### Main features

| Dimensions           | 1200 (W) ×1250 (D) ×1600 (H) mm                                                                |
|----------------------|------------------------------------------------------------------------------------------------|
| Blast Gun            | Wide Gun 110mm×1.0mm One each for top and bottom                                               |
| Work piece           | Width: 20-100mm<br>Length: 100-250mm (Max.50-250mm)<br>Thickness: 0.1-1.5mm (Depends on shape) |
| Transportation speed | 0.3-3.0m/min                                                                                   |
| Air pressure         | 0.1-0.25MPa                                                                                    |
|                      |                                                                                                |