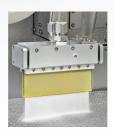

#### The Wide Gun

Macoho's original nozzle. Brings uniform blasting following to the direction of its slit-shaped openings.