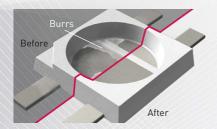

#### Deburring of LED reflector resin

Striking burrs with resin beads that have light specific gravity without damaging Ag plated surface.