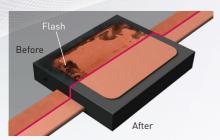

# Deflashing on semiconductor package heat sink/lead

Removing flash closely adhered on Cu frame with fine Alumina abrasives .