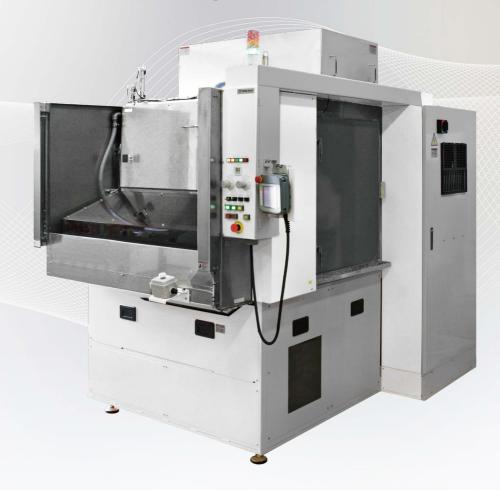

# WFB-902T

## A wide-gun, 2-stage, index-type equipment that can process and set at the same time.

This equipment is designed for small parts, alternating between two stages: a wet blasting section and a workpiece setting section. The X-axis drive, which moves the gun left and right, and the  $\theta$ -axis drive, which tilts the gun in three positions, enable processing of the top and sides of three-dimensional workpieces.