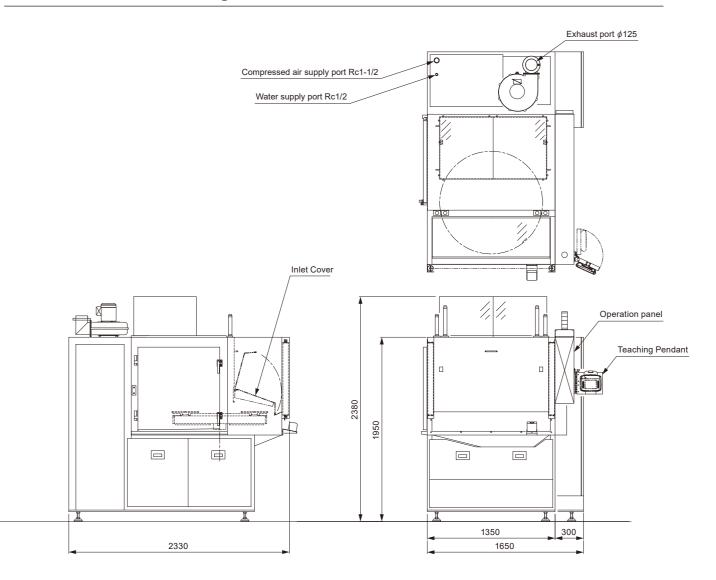

#### **Main features**

| Dimensions       | 1650(W) x 2330(D) x 2380(H)mm                      |
|------------------|----------------------------------------------------|
| Blast Gun        | 320 mm Wide Gun x 1                                |
| Processing Range | 600 x 300 mm                                       |
| Gun Drive Type   | X-axis 610 mm<br>φ-axis 0°, 45°, -45° (3positions) |

### **Outline dimensional drawing**

Specifications are subject to change without notice. The figures and photos in this catalog may differ from the actual product.