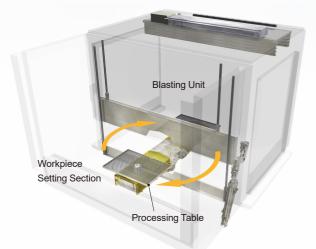

## A wide-gun, 2-stage, index-type equipment that can process and set at the same time.

This equipment is designed for small parts, alternating between two stages: a wet blasting section and a workpiece setting section. The X-axis drive, which moves the gun left and right, and the  $\theta$ -axis drive, which tilts the gun in three positions, enable processing of the top and sides of three-dimensional workpieces.

"Indexing system" for simultaneous processing and workpiece replacement

Index-type wet blasting equipment