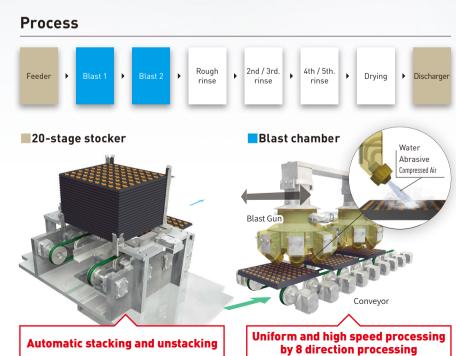

## Features

- Full automatic processing from blasting to cleaning and drying can be done with one unit.
- Achieving labor saving for operators with 20 pallet stockers.
- Available for continuous production with options such as sludge filtering unit and automatic abrasive supply.