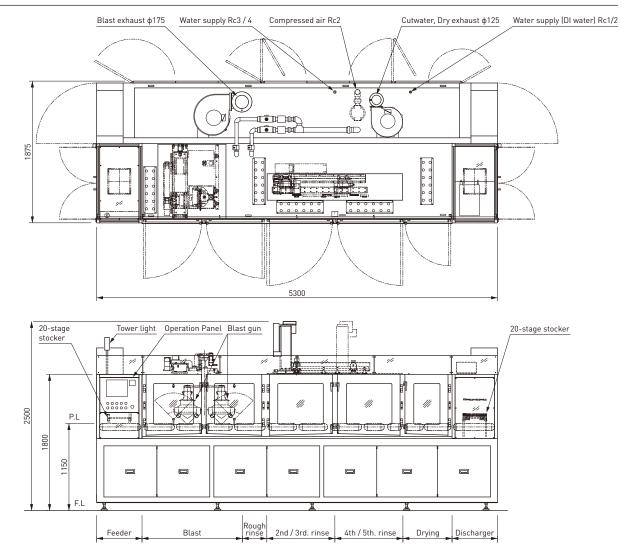

## **Specifications**

| Dimensions       | 5300(w)×1875(d)×2500(н)mm | I |
|------------------|---------------------------|---|
| Blast gun        | 8-multi gun 2pcs.         |   |
| Object tray      | 340(w)×305(d)×10(н)mm     |   |
| Processing speed | 3min / Tray               |   |
| Power supply     | AC200V, 50/60Hz, 3-phase  | I |
|                  |                           |   |

## **General View**

Specifications are subject to change without notice. The figures and photos in this catalog may differ from the actual product.