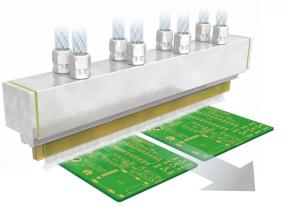

# Wet blasting equipment with a large, wide gun for processing high-density mounting boards.

This semi-automatic processing equipment is equipped with a large 630 mm wide gun. It is ideal for roughening the substrate surface to improve the adhesion strength of plating and solder resists, and cleaning for desmear treatment after laser via processing and solder resist removal.

Equipped with a large 630 mm wide gun.

Equipped with 630 mm wide gun Equipment for large-sized workpieces Sigma