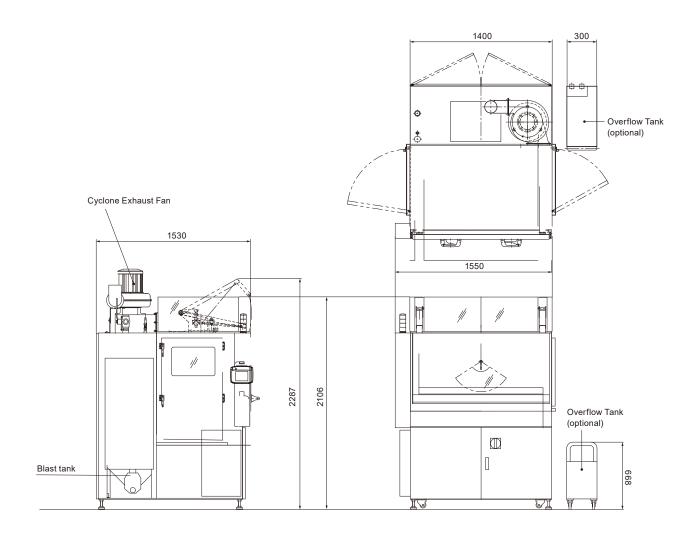

# **Outline dimensional drawing**

Specifications are subject to change without notice. The figures and photos in this catalog may differ from the actual product.

## Main features

| Dimensions       | 1550(W) x 1530(D) x 2106(H)mm |
|------------------|-------------------------------|
| Blast Gun        | 630 mm Wide Gun x 1           |
| Table Size       | 1200(W) x 700(D)mm            |
| Processing Range | 750(W) x 600(D)mm             |
| Power Supply     | AC200V, 50/60 Hz, 3 phases    |