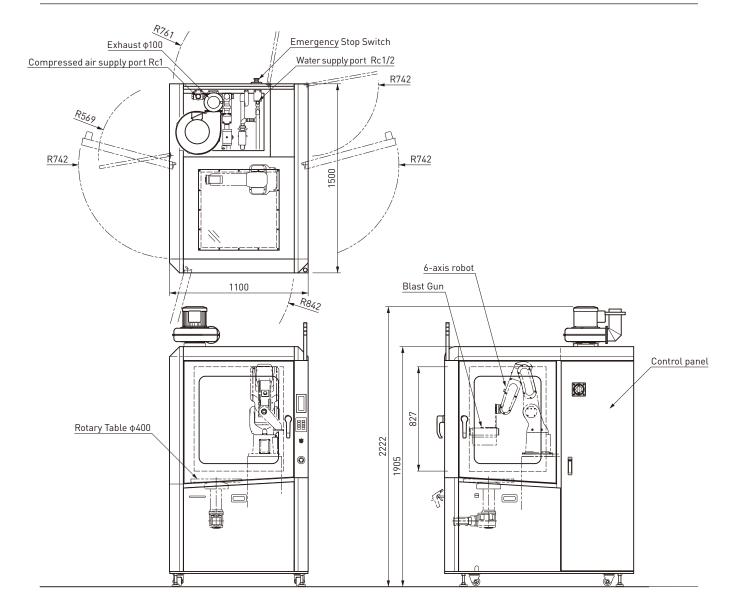

#### Main features

| Dimensions       | 1100 (W) ×1500 (D) ×1905 (H) mm                       |
|------------------|-------------------------------------------------------|
| Processing Range | 400×400×300mm                                         |
| Blast Gun        | Air consumption2.5㎡/min or less, Robot Movement Range |
| Gun Drive        | System: 6-axis robot Operating speed: 1 to 200 mm/s   |
| Loading weight   | max: 20 kg                                            |

### Outline dimensional drawing

Specifications are subject to change without notice. The figures and photos in this catalog may differ from the actual product.