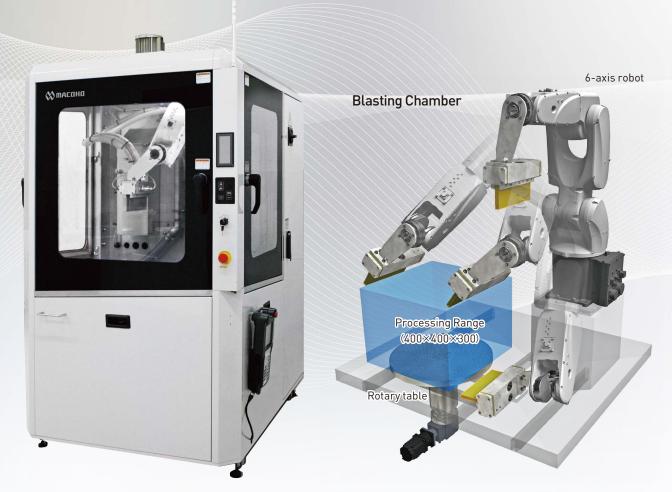

6-axis robot gun drive Manual loading/Unloading

Wet blasting equipment for testing equipped with a 6-axis robot

## Test equipment for complex shapes.

- · By combining a 6-axis robot, a blast gun, and a rotary table, it is able to handle a wide range of tests.
- · Large window for clear viewing.
- · Processing can be easily set with the teaching pendant.

Wet blasting equipment for testing equipped with a 6-axis robot

## Robot Blast