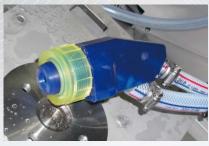

# MSB-3

Processing chamber with rotary table

**Compact Gun** 

MSB-3 is a manual, general purpose wet blasting machine.

The large opening and rotary table can handle large workpieces.

Fine adjustment is possible because processing is performed by holding the nozzle with one's hand.

### **Features**

- · Large processing chamber for large workpieces.
- Possible to do processing from all directions with the rotary table and hand-held gun.
- Standard interior lighting and window wiper allow for comfortable processing.