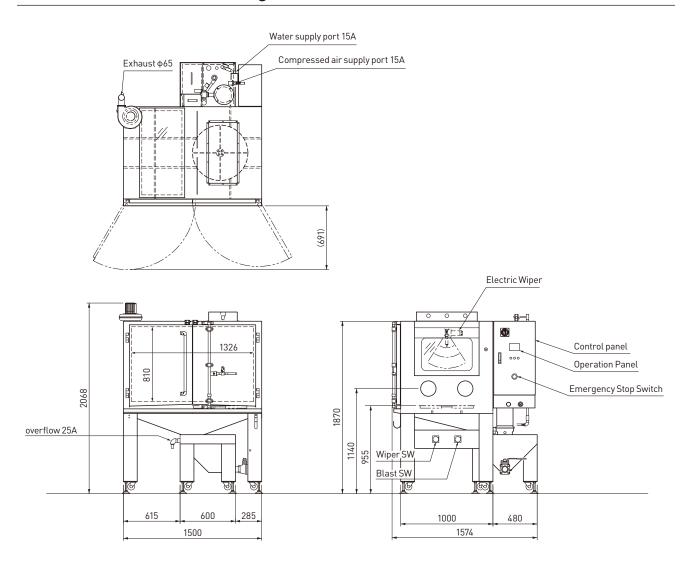

## Main features

| Dimensions     | 1500 (W) ×1574 (D) ×1870 (H) mm |
|----------------|---------------------------------|
| Blast Gun      | Compact Gun 9.5                 |
| Table          | Rotary Table                    |
| Loading weight | max: 50 kg                      |

## Outline dimensional drawing

 $Specifications \ are \ subject \ to \ change \ without \ notice. \ The \ figures \ and \ photos \ in \ this \ catalog \ may \ differ \ from \ the \ actual \ product.$