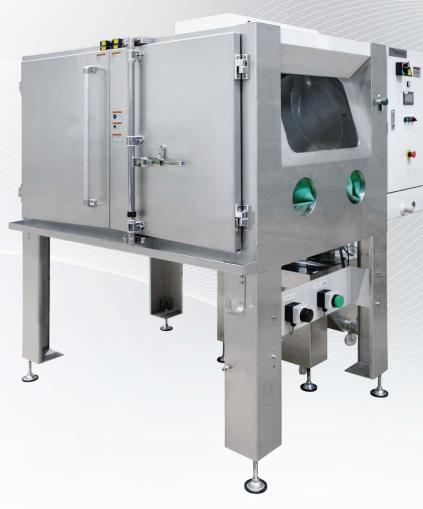

# MSB-3

Processing chamber with rotary table

**Compact Gun** 

MSB-3 is a manual, general purpose wet blasting machine.

The large opening and rotary table can handle large workpieces.

Fine adjustment is possible because processing is performed by holding the nozzle with one's hand.

### **Features**

- · Large processing chamber for large workpieces.
- Possible to do processing from all directions with the rotary table and hand-held gun.
- Standard interior lighting and window wiper allow for comfortable processing.

## Main features

| Dimensions     | 1500 (W) ×1574 (D) ×1870 (H) mm |
|----------------|---------------------------------|
| Blast Gun      | Compact Gun 9.5                 |
| Table          | Rotary Table                    |
| Loading weight | max: 50 kg                      |