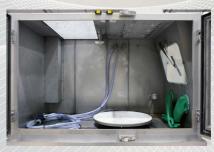

# MSB-3

Processing chamber with rotary table

**Compact Gun** 

MSB-3 is a manual, general purpose wet blasting machine.

The large opening and rotary table can handle large workpieces.

Fine adjustment is possible because processing is performed by holding the nozzle with one's hand.

#### Applicable Workpieces

When using the rotary table: 650 x 650 x 650 mm

### **Features**

- · Large processing chamber for large workpieces.
- Possible to do processing from all directions with the rotary table and hand-held gun.
- Standard interior lighting and window wiper allow for comfortable processing.