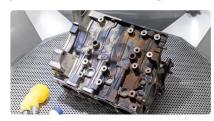

Surprisingly tough multi-purpose manual equipment for large workpieces and heavy objects.

Wet blasting equipment for heavy objects

MS-12



### 1. Can handle heavy loads up to 50 kg

#### Can handle 5 times MRB-7's maximum load.

MS-12 can handle the loading and unloading of workpieces using a crane.

It can also handle heavy loads (max 50 kg, Ф750×H600 mm) that MRB-7 and MS-11 cannot handle.







MS-12 was developed for handling heavy loads.

The top section can be easily opened and closed so parts can be loaded or unloaded using a a crane. The standard work table can easily handle 50 kg, which is 5 times the load MRB-7 can handle.

The large cabinet can handle over 3 times the volume of workpieces than that of MRB-7.

Of course, it has the same high wear resistance as MS-11 and is surprisingly tough. It is a professional model that can handle heavy usage. As with our other models, it is easy to use and easy to manage.

In terms of quality, it can handle all sizes of parts and is the top of the line of our manual product lineup.

## 2. Compatible with a wide range of applications

#### Polygonal abrasives can be used. It can be used for various applications.

The rugged rotar