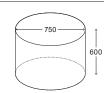

#### Can handle 5 times MRB-7's maximum load.

MS-12 can handle the loading and unloading of workpieces using a crane.

It can also handle heavy loads (max 50 kg, Ф750×H600 mm) that MRB-7 and MS-11 cannot handle.