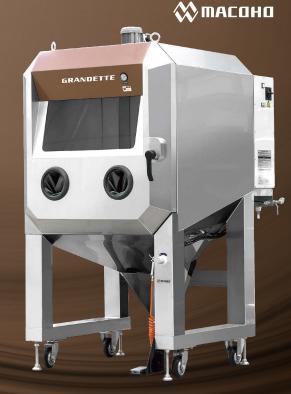

Surprisingly tough multi-purpose manual equipment for large workpieces and heavy objects.

Wet blasting equipment for heavy objects

MS-12

MS-12 was developed for handling heavy loads.

The top section can be easily opened and closed so parts can be loaded or unloaded using a a crane. The standard work table can easily handle 50 kg, which is 5 times the load MRB-7 can handle.

The large cabinet can handle over 3 times the volume of workpieces than that of MRB-7.

Of course, it has the same high wear resistance as MS-11 and is surprisingly tough. It is a professional model that can handle heavy usage. As with our other models, it is easy to use and easy to manage.

#### Large window and bright chamber give you high workability.

The large window and bright lighting give you a stress-free work environment.

The large chamber and the rotary table designed to handle heavy objects make it easy to rotate the parts. Also, 5 color variations are available, including basic brown.