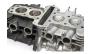

dle 50 kg, which is 5 times the load MRB-7 can handle.

The large cabinet can handle over 3 times the volume of workpieces than that of MRB-7.

Of course, it has the same high wear resistance as MS-11 and is surprisingly tough. It is a professional model that can handle heavy usage. As with our other models, it is easy to use and easy to manage.

In terms of quality, it can handle all sizes of parts and is the top of the line of our manual product lineup.

## 2. Compatible with a wide range of applications

#### Polygonal abrasives can be used. It can be used for various applications.

The rugged rotary table in the cabinet makes it easy to completely process large and heavy objects. An air blow gun is also standard with this equipment. Water draining is also done quickly and completely.



cleaning of aluminum





moving of weld on



Paint peeling of resir

# 1935 1050 1329

Dimensions

W1050×D1329×H1935mm

Inner diameters (mm)



| Load Capacity   | 50kg             |   |
|-----------------|------------------|---|
| Power           | AC200V3Phase 15A |   |
| Air consumption | 700L/min         |   |
| Weight          | 325kg            | _ |

## 3. Comfortable usability

#### Large window and bright chamber give you high workability.

The large window and bright lighting give you a stress-free work environment.

The large chamber and the rotary table designed to handle heavy objects make it easy to rotate the parts. Also, 5 color variations are available, including basic brown.