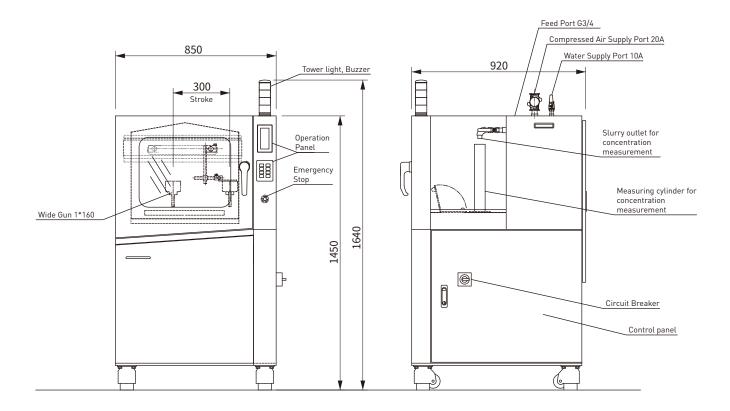

## **Specifications**

| Dimensions          | 850[w]×920[d]×1450[H]mm                                                                                         |
|---------------------|-----------------------------------------------------------------------------------------------------------------|
| Blast Gun           | Wide Gun 1×160mm [Selectable for your application. Available gun: wide gun, max. 1 × 160mm 1pc]                 |
| Table Size          | 420[w]×300[p]mm                                                                                                 |
| Gun Drive Type      | 1-axis horizontal slide                                                                                         |
| Gun Drive Speed     | 1-200m/sec                                                                                                      |
| Gun Drive Range     | 300mm                                                                                                           |
| Air Pressure        | 0.1-0.4MPa [The setting range varies according to the mounted gun.]                                             |
| Power Supply        | AC200V, 50/60Hz, 3 phases                                                                                       |
| Power Consumption   | Approx. 2.6kW [Total rated apparent power of all the equipments]                                                |
| Power Capacity      | 5.2kVA [Excl. incoming current]                                                                                 |
| Air Supply Pressure | 0.5MPa-0.7MPa                                                                                                   |
| Air Consumption     | 2.0m³/min[NTP] and below [The consumption varies according to the mounted gun and the setting of air pressure.] |

## **General View**

Specifications are subject to change without notice. The figures and photos in this catalog may differ from the actual product.