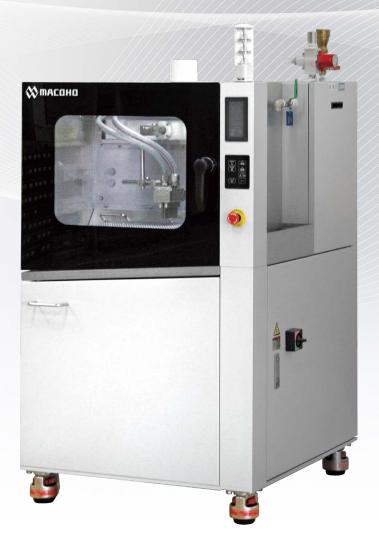

## Jr. Type II

Compact / Versatility
Wet Blasting Equipment for testing.

**Processing Room** 

Blast gun

Jr. Type II is a compact wet blasting equipment for research and development. A wide gun developed by unique technology in 1-axis drive enables uniform processing. Various surfaces can be created with a large range of abrasive selection so that it is suitable for trial tests or setting conditions.

Jr. Type II compact Wet Blasting Cell