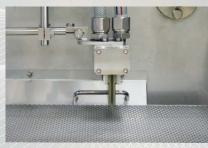

Blast Gun 160mm

X Axis Gun Driving

Automatic Type

Compact Wet Blasting Cell

## Jr. Type II

Compact / Versatility
Wet Blasting Equipment for testing.

**Processing Room** 

Blast gun

Jr. Type II is a compact wet blasting equipment for research and development. A wide gun developed by unique technology in 1-axis drive enables uniform processing. Various surfaces can be created with a large range of abrasive selection so that it is suitable for trial tests or setting conditions.