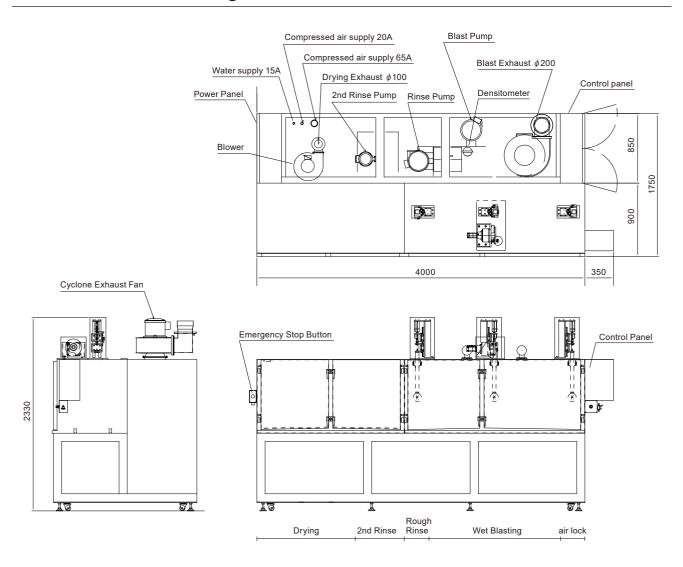

#### Flow Inside the Equipent

for processing rod-shaped materials.

### **Main features**

| Dimensions      | 4000(W) x 1750(D) x 2330(H)mm                     |
|-----------------|---------------------------------------------------|
| Blast Gun       | $\phi$ 1/2-inch long nozzle compact gun x 12 pcs. |
| Workpiece Sizes | Ф17-Ф55 mm Length: 3.8-7 m                        |
| Power Supply    | AC200V, 50/60 Hz, 3 phases                        |

| Power Consumption   | Approximately 38 kW (total of all equipment and rated power)                             |
|---------------------|------------------------------------------------------------------------------------------|
| Air Supply Pressure | 0.5 MPa-0.7 MPa                                                                          |
| Air Consumption     | 17 m³/min (NTP, at 0.4 MPa of preset blast air pressure)                                 |
| Options             | Loader, Unloader, Automatic Abrasive Supply Unit, Sludge Collection Unit, Drainage Unit, |

### **Outline dimensional drawing**

Specifications are subject to change without notice. The figures and photos in this catalog may differ from the actual product.