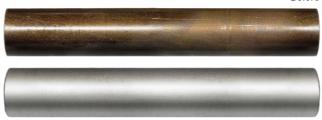

automatic

Roller Transfer Type

Rinse



# BSB-012-C



Automatic equipment that wet blasts the entire circumference of rod-shaped bar material evenly and at high speed.

- 12 blasting guns enable high-speed processing of rod-shaped workpieces evenly around the entire circumference.
- O Recipe setting allows the gun to move up and down to accommodate multiple types of workpieces.
- Workpieces are processed continuously from washing to draining, and the workpieces are discharged in a clean condition.

Processes the entire circumference of rod-shaped workpieces evenly and at high speed. Capable of handling a wide variety of workpieces. It is a continuous process from loading, wet blasting, rinsing, draining, to unloading, and it discharges a clean workpiece with minimal abrasive residue.



After

Before

#### Flow Inside the Equipent







for processing rod-shaped materials.

## Roller transfer type wet blasting equipment for processing rod-shaped materials. BSB-012-C

### **Main features**

| Dimensions      | 4000(W) x 1750(D) x 2330(H)mm                     |
|-----------------|---------------------------------------------------|
| Blast Gun       | $\phi$ 1/2-inch long nozzle compact gun x 12 pcs. |
| Workpiece Sizes | Ф17-Ф55 mm Length: 3.8-7 m                        |
| Power Supply    | AC200V, 50/60 Hz, 3 phases                        |

| Power Consumption   | Approximately 38 kW (total of all equipment and rated power)                             |
|---------------------|------------------------------------------------------------------------------------------|