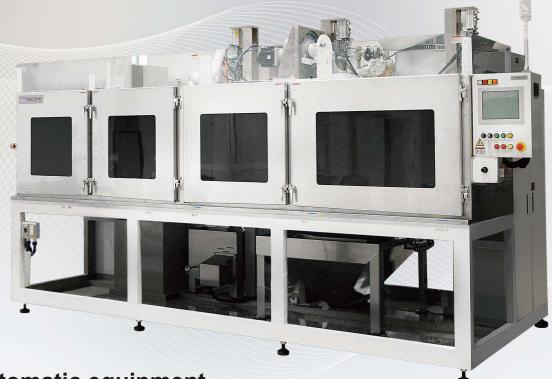

Roller transfer type wet blasting equipment for processing rod-shaped materials.

 $\phi$  1/2-inch long nozzle compact gun x 12 pcs.

Full automatic

Roller Transfer Type

Rinse

# BSB-012-C

Automatic equipment that wet blasts the entire circumference of rod-shaped bar material evenly and at high speed.

- 12 blasting guns enable high-speed processing of rod-shaped workpieces evenly around the entire circumference.
- O Recipe setting allows the gun to move up and down to accommodate multiple types of workpieces.
- Workpieces are processed continuously from washing to draining, and the workpieces are discharged in a clean condition.

## Roller transfer type wet blasting equipment for processing rod-shaped materials. BSB-012-C